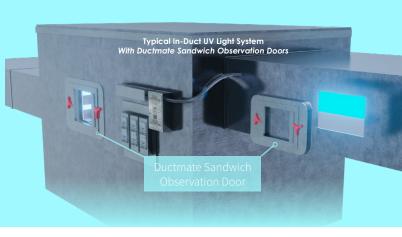

## The Fight For Indoor Air Quality Has Never Been More Critical -And Ductmate Products Offer A Clear Advantage

Originally designed for use in hospitals, Ductmate's Observation doors allow you to be vigilant over your air filtration system. Now more than ever, we must ensure our work environments are protected against harmful, air-born substances. The Sandwich® Observation Doors are constructed from precision stamped steel and high impact safety glass to be used in all pressure classes, including high-pressure duct systems. The patented Ductmate Sandwich® Observation Access Door design eliminates bending metal tabs, leaking frames, and worrying about scratched or worn glass; therefore, leaving you with the peace of mind all preventative measures have been considered. As facilities are beginning to reopen, many companies are looking to add UV technology to help address concerns over air quality, reassuring building occupants they are doing the most they can to ensure safety in the workplace.