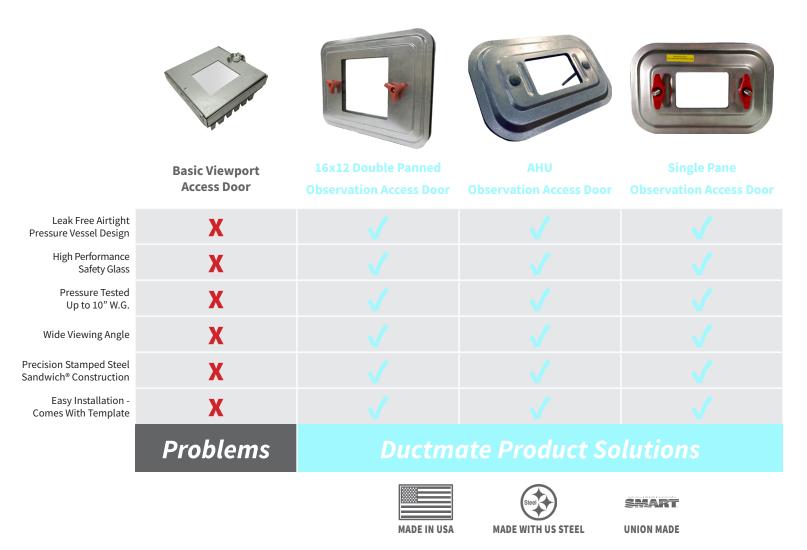

## The Fight For Indoor Air Quality Has Never Been More Critical -And Ductmate Products Offer A Clear Advantage

Originally designed for use in hospitals, Ductmate's Observation doors allow you to be vigilant over your air filtration system. Now more than ever, we must ensure our work environments are protected against harmful, air-born substances. The Sandwich® Observation Doors are constructed from precision stamped steel and high impact safety glass to be used in all pressure classes, including high-pressure duct systems. The patented Ductmate Sandwich® Observation Access Door design eliminates bending metal tabs, leaking frames, and worrying about scratched or worn glass; therefore, leaving you with the peace of mind all preventative measures have been considered. As facilities are beginning to reopen, many companies are looking to add UV technology to help address concerns over air quality, reassuring building occupants they are doing the most they can to ensure safety in the workplace.